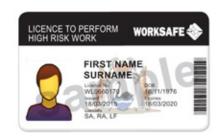

Apply to Worksafe WA for your National High Risk Work Licence (WP Class) online within 60 days. Your Photo Licence will be mailed to you directly. Valid for 5 Years.