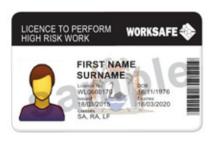

Apply to Worksafe WA for your National High Risk Work Licence (SB Class) within 60 days at an Australia Post Office\* or at your nearest Worksafe WA office. Your Photo Licence will be mailed to you directly. Valid for 5 Years.